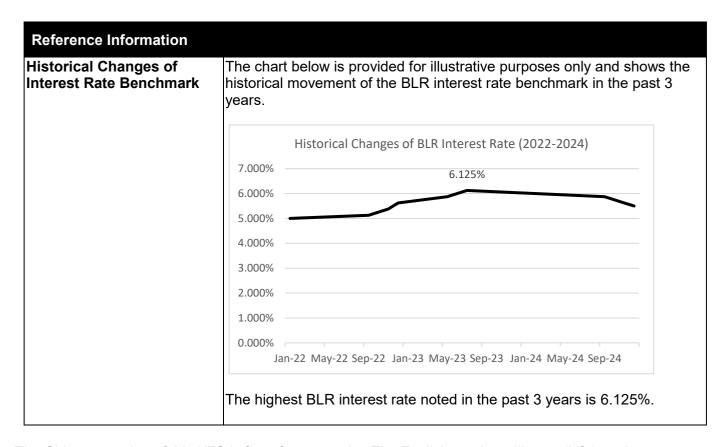

The interest rate of this loan is calculated based on an interest rate benchmark. The major risk of this loan is the interest rate risk.

Interest rate re-fixing for this loan takes place annually.

Latest rate and other details of the HKD Prime and USD Prime is published on our website

https://www.chiyubank.com/cyben/index/zxxx/index.shtml.