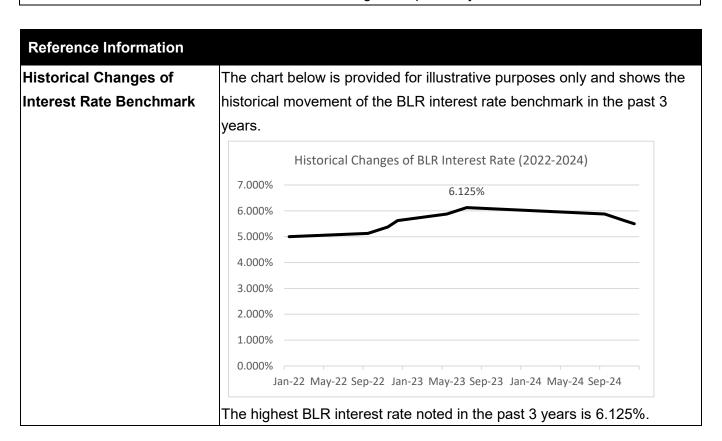

The interest rate of this loan is calculated based on an interest rate benchmark. The major risk of this loan is the interest rate risk.

Interest rate re-fixing for this loan takes place annually.

Latest rate and other details of the HKD Prime and USD Prime is published on our website

https://www.chiyubank.com/cyben/index/zxxx/index.shtml.